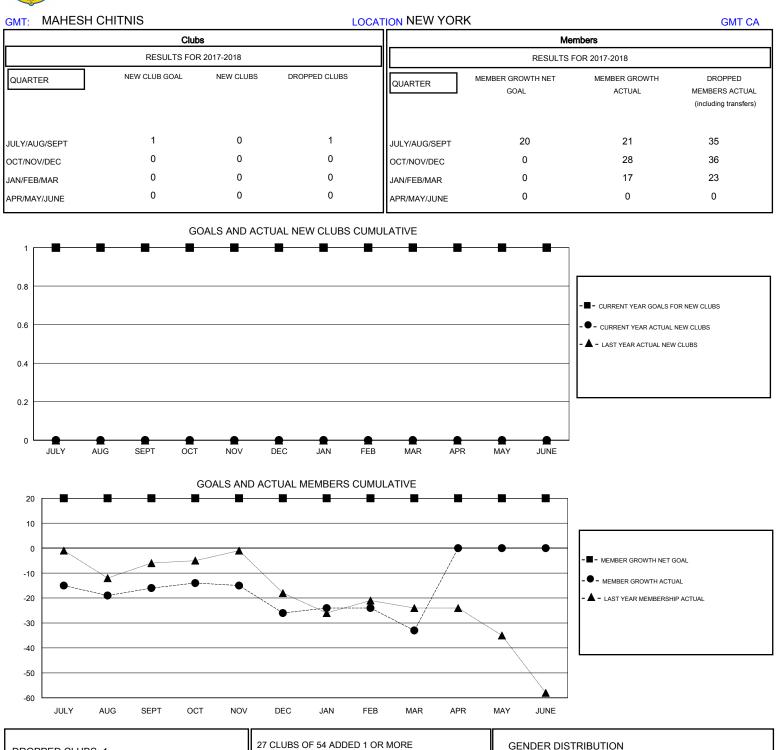

## District 20 O

Results as of: 03/31/2018

| DROPPED CLUBS: 1 |     | 27 CLUBS OF 54 ADDED 1 OR MORE | GENDER DIST       | GENDER DISTRIBUTION             |     |
|------------------|-----|--------------------------------|-------------------|---------------------------------|-----|
|                  |     | NEW MEMBERS                    | MALE              | 939 (63.62%)<br>537 (36.38%)    |     |
| DROPPED MEMBERS  |     |                                |                   | e Fiscal Year Goal: 40%         |     |
| DECEASED         | 20  | CLICK HERE FOR CUMULATIVE      | TOTAL FAMILY UNIT | TOTAL FAMILY UNIT MEMBERS       |     |
| CLUB CANCELLED   | 0   | MEMBERSHIP DATA                |                   |                                 | 201 |
| OTHER            | 74  |                                | FAMILY MEMBERS PA | FAMILY MEMBERS PAYING HALF DUES |     |
| TOTAL            | 94  |                                |                   |                                 |     |
|                  | ~ ~ |                                |                   | _                               |     |